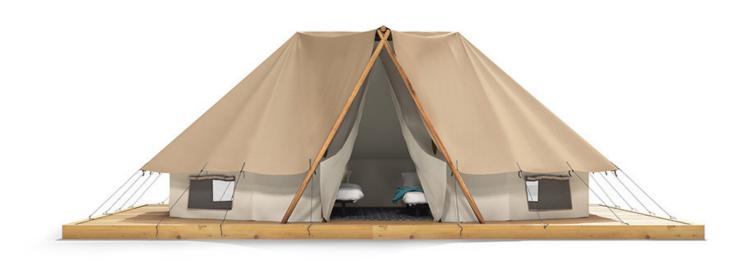

# Facade:



Bell M fasada

# Layout:



**Bell M Comfort** 



| A1 GENERAL                                          |           |
|-----------------------------------------------------|-----------|
| Length interior/exterior                            | 3,4/4,3   |
| Width interior/exterior                             | 3,4/5,4   |
| Height interior/exterior                            | 2,15/2,48 |
| Area                                                | 7,82      |
| Number of beds                                      | 4         |
| Number of bedrooms                                  | 1         |
| Number of bathrooms                                 | -         |
| Kitchen                                             | -         |
| Transport length