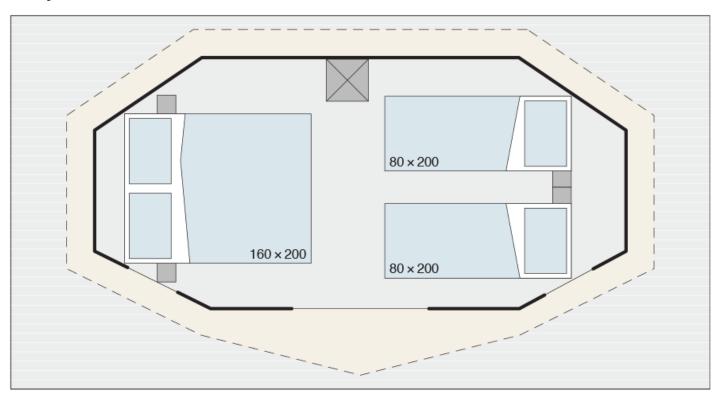

# Layout:

**Bell M Comfort** 

| A1 GENERAL                                          |           |
|-----------------------------------------------------|-----------|
| Length interior/exterior                            | 3,4/4,3   |
| Width interior/exterior                             | 3,4/5,4   |
| Height interior/exterior                            | 2,15/2,48 |
| Area                                                | 7,82      |
| Number of beds                                      | 4         |
| Number of bedrooms                                  | 1         |
| Number of bathrooms                                 | -         |
| Kitchen                                             | -         |
| Transport length                                    | 2,15      |
| Transport width                                     | 2,5       |
| Transport height                                    | 0,9       |
|                                                     |           |
| B1 CHASSIS                                          | 0.4.00/   |
| Leveling Feet                                       | O, 1-2%   |
| Anchoring Kit - Steel rod                           | 0         |
| Anchoring Kit - Steel ancor                         | 0         |
| B2 FLOOR                                            |           |
| Carpet                                              | 0         |
| Pinewood boards floor                               | X         |
| Larchwood boards floor                              | 0         |
| B3 EXTERIOR WALLS                                   |           |
| Construction poles Pinewood KVH 60 x 100            | Х         |
| Roof canvas TenCate Solair KA46 420g/m2             | Х         |
| Roof canvas TenCate Campshield FR1 420g/m2 (FR)     | 0         |
| Interior canvas TenCate Cotton KD24 340g/m2         | 0         |
| Interior canvas TenCate Campshield FR2 290g/m2 (FR) | 0         |
| Window with mosquito net                            | Χ         |
| Front entrance opening secton on zipper             | Χ         |
| Mosquito net for entrance opening                   | Χ         |
| Pad lock system                                     | 0         |
| Master key for pad lock system                      | 0         |
| Winter cover                                        | 0         |
|                                                     |           |

| Late :                                           | V             |
|--------------------------------------------------|---------------|
| Interior canvas TenCate KA46 420g/m2             | X             |
| C0 INTERIOR                                      |               |
| Furnishing Decor                                 | TENT          |
| Mosquito net for beds                            | 0             |
| C3 MASTER BEDROOM                                |               |
| Double bed with slatted bed base                 | 160 x 200     |
| Foam mattresses (25 kg/m2)                       | X             |
| Topper for matresses                             | Ο             |
| Bedside tables                                   | X             |
| C4 CHILDREN BEDROOM                              |               |
| Single beds with slatted bed base                | 2 X, 80 x 200 |
| Foam mattresses PN25                             | X             |
| Topper for matresses                             | Ο             |
| Bedside tables                                   | X             |
| D2 ELECTRICITY                                   |               |
| External connector 16A, 250V, 2P+E               | X             |
| Reading LED lights in all rooms                  | X             |
| USB socket                                       | 0             |
| D4 HEATING AND COOLING                           |               |
| Air-conditioning - mono split                    | 0             |
| E1 EXTERIOR EQUIPMENT                            |               |
| Canopy over entrance                             | X             |
| Terrace larchwood small                          | O, 200x100cm  |
| Terrace larchwood large                          | O, 200x250cm  |
| Lounge furniture with two chairs and coffe table | 0             |
| Sun loungers (2 pcs)                             | 0             |
|                                                  |               |